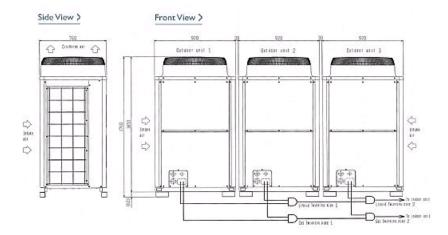

## **Product Details**

| PUHY-RP750YSJM-B                    |                 |
|-------------------------------------|-----------------|
| Capacity (kW):                      |                 |
| Heating (Nominal)                   | 95.0            |
| Cooling (Nominal)                   | 85.0            |
| Heating (UK)                        | 91.2            |
| Cooling (UK)                        | 78.2            |
| Power Input (kW) Heating (Nominal)  | 21.78           |
| Power Input (kW) Cooling (Nominal)  | 24.14           |
| Power Input (kW) Heating (UK)       | 28.75           |
| Power Input (kW) Cooling (UK)       | 20.28           |
| Max No. of Connectable Indoor Units | 32              |
| Airflow(m3/min)                     | 185 /185 /185   |
| Noise (dBA)                         | 62              |
| Width - mm                          | 920 + 920 + 920 |
| Depth - mm                          | 760             |
| Height - mm                         | 1710            |
| Weight - kg                         | 255 + 255 + 255 |
| Electrical Supply                   | 380-415v, 50Hz  |
| Phase                               | 3               |
| Mains Cable No. Cores               | 4 + earth       |
| Starting Current (A)                | 8               |
| Running Current (A) - Heating       | 36.5            |
| Running Current (A) - Cooling       | 39.7            |

| Piping Restrictions                           |     |
|-----------------------------------------------|-----|
| Total Piping Length (m)                       | 250 |
| Furthest Piping Length (m)                    | 100 |
| Furthest Piping Length after 1st Branch (m)   | 40  |
| Between Indoor and Outdoor Units - Height (m) | 50  |
| Between Indoor and Indoor Units - Height (m)  | 15  |

## Dimension

PUHY-RP750YSJM-B

Telephone: 01707 282880

Email: air.conditioning@meuk.mee.com Website: http://www.mitsubishielectric.co.uk/aircon

Mitsubishi Electric reserves the right to make any variation in technical specification to the equipment described, or to withdraw or replace products without prior notification or public announcement.