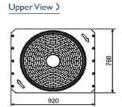

## **Product Details**

| PUHY-RP750YSJM-B                    |                 |
|-------------------------------------|-----------------|
| Capacity (kW):                      |                 |
| Heating (Nominal)                   | 95.0            |
| Cooling (Nominal)                   | 85.0            |
| Heating (UK)                        | 91.2            |
| Cooling (UK)                        | 78.2            |
| Power Input (kW) Heating (Nominal)  | 21.78           |
| Power Input (kW) Cooling (Nominal)  | 24.14           |
| Power Input (kW) Heating (UK)       | 28.75           |
| Power Input (kW) Cooling (UK)       | 20.28           |
| Max No. of Connectable Indoor Units | 32              |
| Airflow(m3/min)                     | 185 /185 /185   |
| Noise (dBA)                         | 62              |
| Width - mm                          | 920 + 920 + 920 |
| Depth - mm                          | 760             |
| Height - mm                         | 1710            |
| Weight - kg                         | 255 + 255 + 255 |
| Electrical Supply                   | 380-415v, 50Hz  |
| Phase                               | 3               |
| Mains Cable No. Cores               | 4 + earth       |
| Starting Current (A)                | 8               |
| Running Current (A) - Heating       | 36.5            |
| Running Current (A) - Cooling       | 39.7            |

## Dimension

PUHY-RP750YSJM-B

Telephone: 01707 282880

Email: air.conditioning@meuk.mee.com Website: http://www.mitsubishielectric.co.uk/aircon

Mitsubishi Electric reserves the right to make any variation in technical specification to the equipment described, or to withdraw or replace products without prior notification or public announcement.